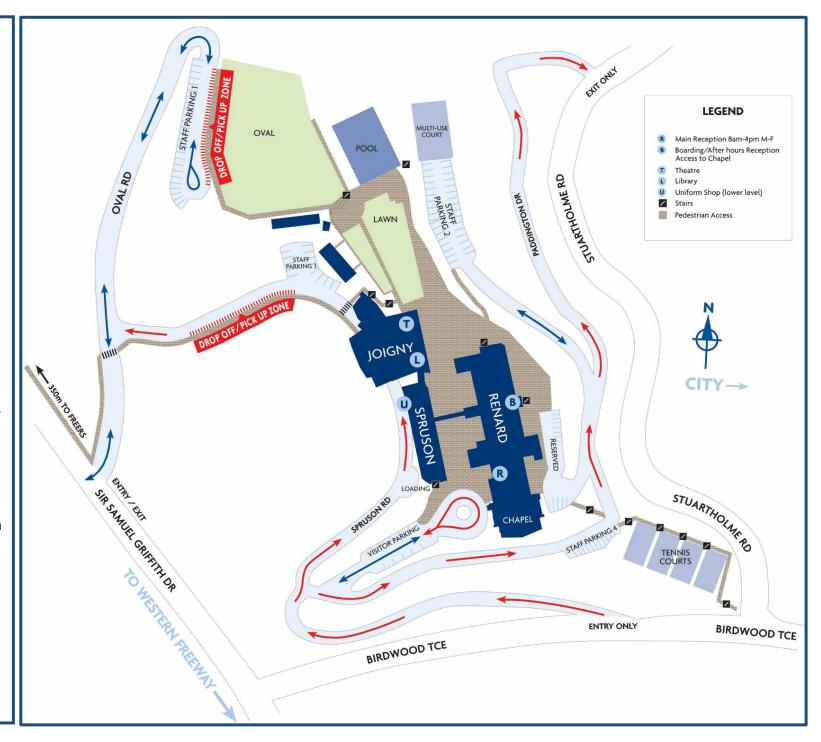

Welcome to Stuartholme for an event in our Joigny Theatre (T).

You are welcome to use any of our Visitor and Staff Parking areas (except the 'Reserved' one). Staff Parking 1, 2 & 3 are closest to the theatre; Staff parking 3 & 4 require the use of stairs to reach the theatre entrance on Joigny Level 3 (ground level). Drop off zones (shown in red) are also available for car parking.

All areas can be reached via our main entrance at 365 Birdwood Tce, but Staff Parking 1 is more easily reached via the two-way road from ~51 Sir Samuel Griffith Drive.

Please be aware of the one-way roads, marked in red, as you drive about the grounds.